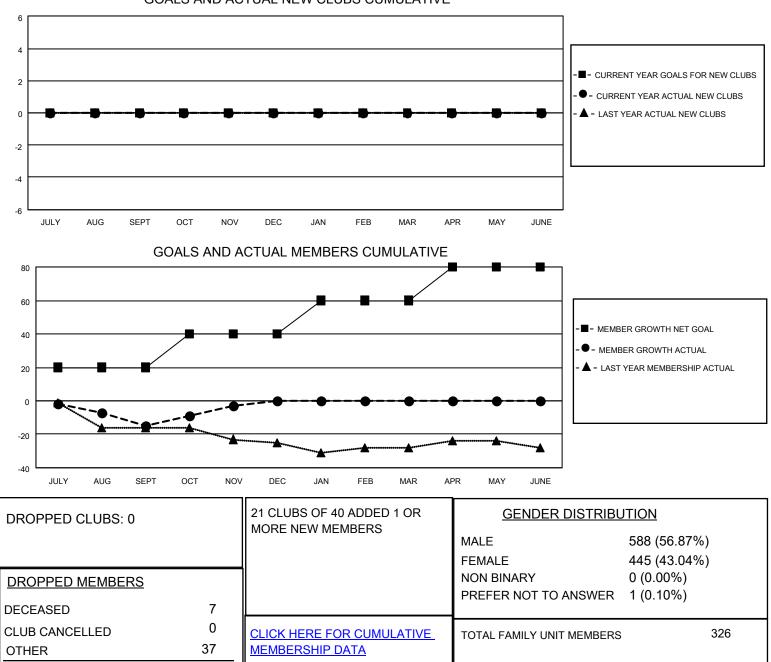

## LOCATION NEW HAMPSHIRE

District 44 N

Results as of: 11/30/2022

| Clubs                 |               |           |               | Members               |                         |                         |                                                    |
|-----------------------|---------------|-----------|---------------|-----------------------|-------------------------|-------------------------|----------------------------------------------------|
| RESULTS FOR 2022-2023 |               |           |               | RESULTS FOR 2022-2023 |                         |                         |                                                    |
| QUARTER               | NEW CLUB GOAL | NEW CLUBS | DROPPED CLUBS | QUARTER               | MBER GROWTH NET<br>GOAL | MEMBER GROWTH<br>ACTUAL | DROPPED<br>MEMBERS ACTUAL<br>(including transfers) |
| JULY/AUG/SEPT         | 0             | 0         | 0             | JULY/AUG/SEPT         | 20                      | 18                      | 32                                                 |
| OCT/NOV/DEC           | 0             | 0         | 0             | OCT/NOV/DEC           | 20                      | 29                      | 12                                                 |
| JAN/FEB/MAR           | 0             | 0         | 0             | JAN/FEB/MAR           | 20                      | 0                       | 0                                                  |
| APR/MAY/JUNE          | 0             | 0         | 0             | APR/MAY/JUNE          | 20                      | 0                       | 0                                                  |

## GOALS AND ACTUAL NEW CLUBS CUMULATIVE

MBR0181

TOTAL

 $\ensuremath{\mathbb{C}}$  Copyright 2022, Lions Clubs International, All Rights Reserved.

44

167

FAMILY MEMBERS PAYING HALF DUES